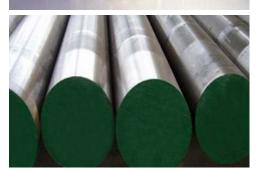

Product: Forged Round Bars

Grade: Carbon Steel Alloy Steel Stainless Steel Tool Steel

Size Range: 140mm - 600 mm

Product: Rolled Round Bars

Grade: Carbon Steel Alloy Steel Stainless Steel Tool Steel

Size Range: 20mm - 140 mm