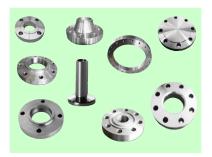

Product: Flanges

Grade: Carbon Steel, Alloy Steel Stainless Steel

Size Range: 0.5" to 60"

#### Pressure Rating: 150LB to 2500 LB

Product: Forged & Rolled Flat Bars

Grade: Carbon Steel Alloy Steel Stainless Steel Tool Steel

Size Range: 50mm - 600 mm