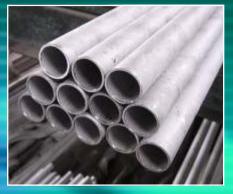

# **PRODUCTS**:

Product: Pipes (WELDED & SEAMLESS)

Grade: Carbon Steel Alloy Steel Stainless Steel

Size Range: 0.5" NB to 24" NB

Product: Fittings

Grade: Carbon Steel Alloy Steel Stainless Steel

Size Range: 0.5" to 24"