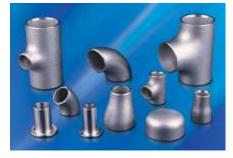

# **PRODUCTS**:

Product: Pipes (WELDED & SEAMLESS)

Grade: Carbon Steel Alloy Steel Stainless Steel

Size Range: 0.5" NB to 24" NB

Product: Fittings

Grade: Carbon Steel Alloy Steel Stainless Steel

Size Range: 0.5" to 24"