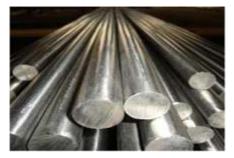

Product: Forged Round Bars

Grade: Carbon Steel Alloy Steel Stainless Steel Tool Steel

Size Range: 140mm - 600 mm

Product: Rolled Round Bars

Grade: Carbon Steel Alloy Steel Stainless Steel Tool Steel

Size Range: 20mm - 140 mm