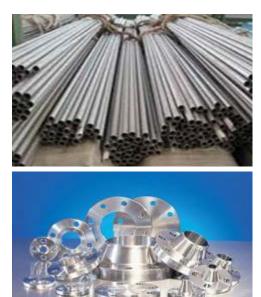

# **PRODUCTS**:

Product: Pipes (WELDED & SEAMLESS)

Grade: Carbon Steel Alloy Steel Stainless Steel

Size Range: 0.5" NB to 24" NB

Product: Fittings

Grade: Carbon Steel Alloy Steel Stainless Steel

Size Range: 0.5" to 24"

Product: Flanges

Grade: Carbon Steel, Alloy Steel Stainless Steel

Size Range: 0.5" to 60"