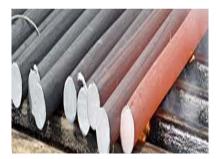

Product: Forged Round Bars

Grade: Carbon Steel Alloy Steel Stainless Steel Tool Steel

Size Range: 140mm - 600 mm

Product: Rolled Round Bars

Grade: Carbon Steel Alloy Steel Stainless Steel Tool Steel

Size Range: 20mm - 140 mm