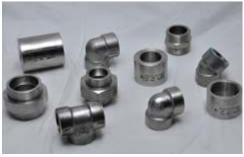

# **PRODUCTS**:

Product: Pipes (WELDED & SEAMLESS)

Grade: Carbon Steel Alloy Steel Stainless Steel

Size Range: 0.5" NB to 24" NB

Product: Fittings

Grade: Carbon Steel Alloy Steel Stainless Steel

Size Range: 0.5" to 24"