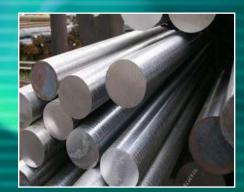

Product: Forged Round Bars

Grade: Carbon Steel Alloy Steel Stainless Steel Tool Steel

Size Range: 140mm - 600 mm

Product: Rolled Round Bars

Grade: Carbon Steel Alloy Steel Stainless Steel Tool Steel

Size Range: 20mm - 140 mm