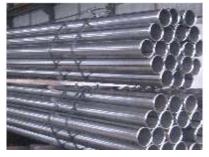

# **PRODUCTS**:

Product: Pipes (WELDED & SEAMLESS)

Grade: Carbon Steel Alloy Steel Stainless Steel

Size Range: 0.5" NB to 24" NB

Product: Fittings

Grade: Carbon Steel Alloy Steel Stainless Steel

Size Range: 0.5" to 24"