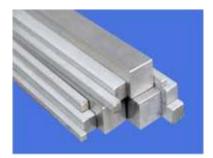

#### Pressure Rating: 150LB to 2500 LB

Product: Forged & Rolled Flat Bars

Grade: Carbon Steel Alloy Steel Stainless Steel Tool Steel

Size Range: 50mm - 600 mm